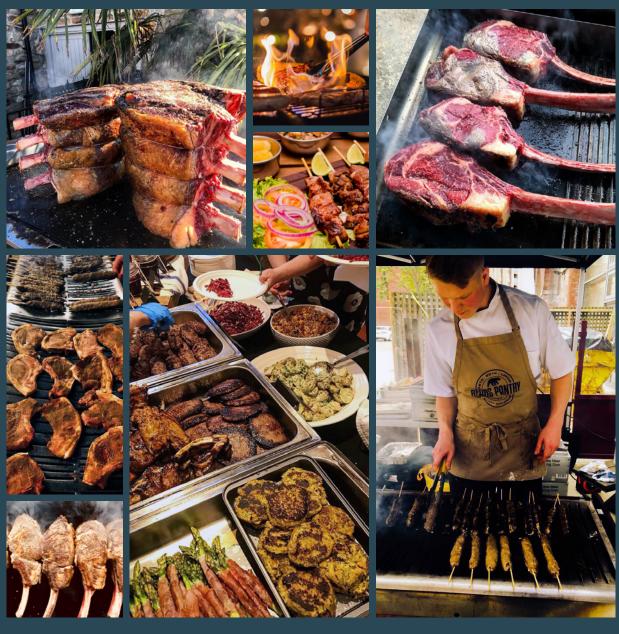

THE GREAT YORKSHIRE BBQ

# THE GREAT YORKSHIRE BBQ

Let us fire up the Big Daddy grill for your, party or corporate event.

Choose from the menus and sides below

£22 PER HEAD

Chose any 3 mains and 3 sides

£26 PER HEAD

Choose any 4 mains and 4 sides

### THE MAIN SELECTION -

**CUMBERLAND SAUSAGES** 

Honey, Henderson's and mustard glaze

100% YORKSHIRE REARED 80Z BEEF BURGERS

With Swiss cheese and add your own toppings station

SALSA VERDE PULLED CHICKEN

With our ultimate herby vinaigrette

GREEK LAMB SOUVLAKI SKEWERS

With flatbread and tzatziki

GRILLED YORKSHIRE HALLOUMI (V)

With tomato and red onion

CHICKEN LOLLIPOPS

Choose from: BBQ / Jerk / Honey-Sriracha

CAMPFIRE CAPRESE BRIE (V)

Skillet fired wheel of brie, with cherry tomatoes, basil and balsamic

**BARBECUED FISH** 

Seasonal fish, en papillote with a chinese dressing

CHARRED MISO-GLAZED AUBERGINE (VG)

Spring onion, chilli and coriander

STUFFED PORTOBELLO MUSHROOM (V)

Tomatoes, onions, cheese and breadcrumbs

#### ADD STEAK & MOPPING SAUCE

PICHANA + £8

FLAT IRON + £8

Served with either Peppercorn or Chimmichurri